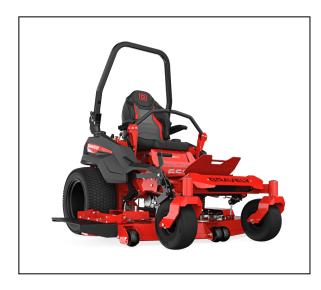

# **Gravely Pro-Turn 660 Zero Turn Mower**

SURPASSING EXPECTATIONS WAS A GIVEN. OUR GOAL WAS TO REDEFINE THEM.

Introducing the new Pro-Turn 600, the latest and greatest addition to our new generation of zero turn lawnmowers. We've pulled out all the stops to build a commercial machine focused on operator comfort without sacrificing its superior performance, and we wrapped it all up in a sleek new design. You'll cut more acreage faster yet feel less fatigued when you trailer-up for the night. Once you hop on board this new standard for commercial mowers, you'll never look back.