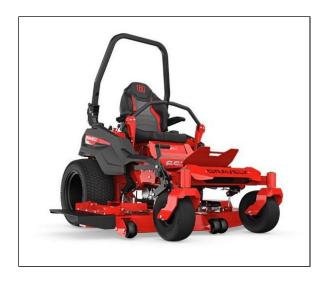

## Gravely Pro-Turn 600 60" Kawasaki® EFI Zero-Turn Mower

SURPASSING EXPECTATIONS WAS A GIVEN. OUR GOAL WAS TO REDEFINE THEM.

Introducing the new Pro-Turn 600, the latest and greatest addition to our new generation of zero-turn lawnmowers. We've pulled out all the stops to build a commercial machine focused on operator comfort without sacrificing its superior performance, and we wrapped it all up in a sleek new design. You'll cut more acreage faster yet feel less fatigued when you trailer up for the night. Once you hop on board this new standard for commercial mowers, you'll never look back.

## Features may include:

- Suspension System This makes you feel like you're part of the machine, giving you more control and comfort by removing bumps and jolts, even while mowing at higher speeds. That means less fatigue by the end of the day. It's also specially designed to self-adjust for less maintenance.
- X-Factor III Deck A new deck has been completely redesigned for better grass dispersion. Its new look is constructed from seven-gauge steel to deliver years of solid performance.
- Large Diameter Tires On both the front and rear provide a smoother ride and more traction on varying conditions.