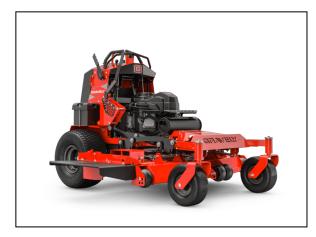

# **Gravely Z-Stance 32'' Stand On Mower**

Ride with pride and deliver that perfect commercial-quality cut. This is a powerful commercial stand-on mower that's easy to maneuver and a breeze to maintain. Its three deck sizes make quick work of a corporate campus or a gated backyard. Best of all, because its a Gravely, you know you can count on its durability.