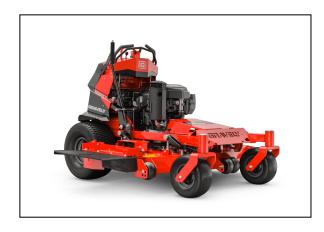

# **Gravely Z-Stance 48" Stand On Mower 994159**

Read More

SKU:994159

**Price:**\$7799

**Categories:**Gravely

# **Gravely Z-Stance 48" Stand On Mower**

Ride with pride and deliver that perfect commercial-quality cut. This is a powerful commercial stand-on mower that's easy to maneuver and a breeze to maintain. Its three deck sizes make quick work of a corporate campus or a gated backyard. Best of all, because its a Gravely, you know you can count on its durability.