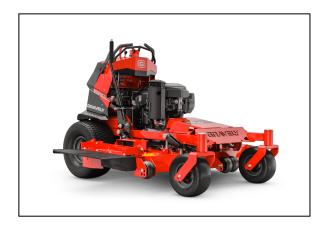

# Gravely Pro-Stance 36" Kawasaki® Stand On Mower

Take on hills with confidence on the redesigned PRO-STANCE®. With redistributed weight and a lowered center of gravity, the PRO-STANCE offers versatility with a range of deck sizes. The redesigned PRO-STANCE will ensure you maximize your investment.