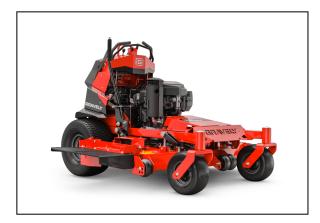

# **Gravely Pro-Stance 52'' Stand On Mower**

Take on hills with confidence on the redesigned PRO-STANCE®. With redistributed weight and a lowered center of gravity, the PRO-STANCE offers versatility with a range of deck sizes. The redesigned PRO-STANCE will ensure you maximize your investment.