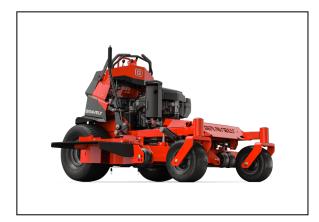

# **Gravely Pro-Stance 52 Kawasaki EFI Stand On Mower**

Take on hills with confidence on the redesigned PRO-STANCE®. With redistributed weight and a lowered center of gravity, the PRO-STANCE offers versatility with a range of deck sizes. The redesigned PRO-STANCE will ensure you maximize your investment.