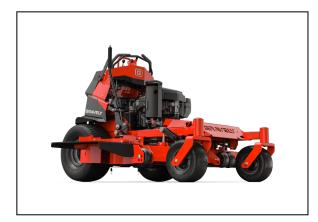

## Gravely Pro-Stance 60'' Kawasaki® Stand On Mower 994164

Read More

SKU:994164

**Price:**\$10799

Categories: Gravely

**Product Description** 

# Gravely Pro-Stance 60'' Kawasaki® Stand On Mower

Take on hills with confidence on the redesigned PRO-STANCE®. With redistributed weight and a lowered center of gravity, the PRO-STANCE offers versatility with a range of deck sizes. The redesigned PRO-STANCE will ensure you maximize your investment.